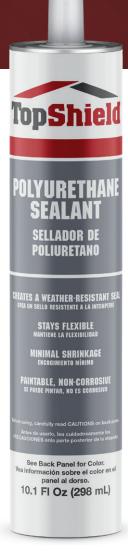

## POLYURETHANE SEALANT

TopShield Polyurethane Sealant is a single-component, high performance polyurethane sealant that withstands adverse weather conditions and cures to a flexible weatherresistant seal.

## **FEATURES**

- Withstands adverse weather conditions
- Moisture cure
- Stays flexible
- Minimal shrinkage
- Non-sag formula
- Primerless adhesion on most substrates
- Paintable, non-corrosive
- Contains no TDI (toluene diisocyanate)

TS380101

10.1 OZ (24 tubes/case)